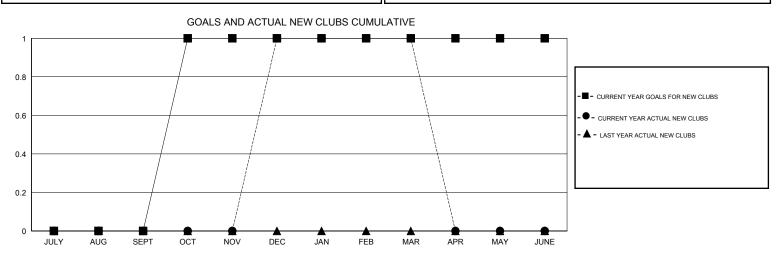

GOALS AND ACTUAL MEMBERS CUMULATIVE

| DROPPED CLUBS: 0 |    | 24 CLUBS OF 39 ADDED 1 OR MORE<br>NEW MEMBERS | GENDER DISTRIBUTION   |              |     |
|------------------|----|-----------------------------------------------|-----------------------|--------------|-----|
|                  |    |                                               | MALE                  | 922 (72.89%) |     |
|                  |    |                                               | FEMALE                | 343 (27.11%) |     |
| DROPPED MEMBERS  |    |                                               |                       |              |     |
| DECEASED         | 15 | ASSESSMENT DATA                               |                       |              | 000 |
| CLUB CANCELLED   | 0  |                                               | FAMILY UNIT MEMBERS   |              | 286 |
| OTHER 10         | 70 |                                               | HEAD OF HOUSEHOLD     |              | 141 |
| TOTAL 12         | 22 |                                               | NON-HEAD OF HOUSEHOLD |              | 145 |