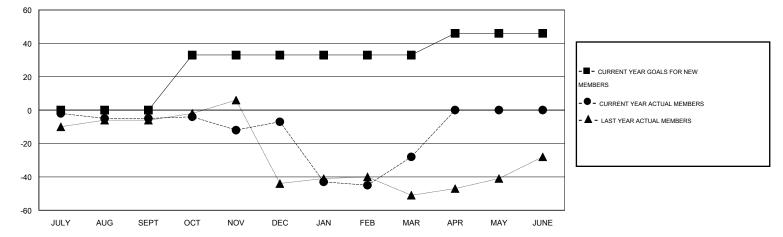

GOALS AND ACTUAL MEMBERS CUMULATIVE

| DROPPED CLUBS: 0 |    | 24 CLUBS OF 39 ADDED 1 OR MORE<br>NEW MEMBERS | GENDER DISTRIBUTION   |              |     |
|------------------|----|-----------------------------------------------|-----------------------|--------------|-----|
|                  |    |                                               | MALE                  | 922 (72.89%) |     |
|                  |    |                                               | FEMALE                | 343 (27.11%) |     |
| DROPPED MEMBERS  |    |                                               |                       |              |     |
| DECEASED         | 15 | ASSESSMENT DATA                               |                       |              | 000 |
| CLUB CANCELLED   | 0  |                                               | FAMILY UNIT MEMBERS   |              | 286 |
| OTHER 10         | 70 |                                               | HEAD OF HOUSEHOLD     |              | 141 |
| TOTAL 12         | 22 |                                               | NON-HEAD OF HOUSEHOLD |              | 145 |